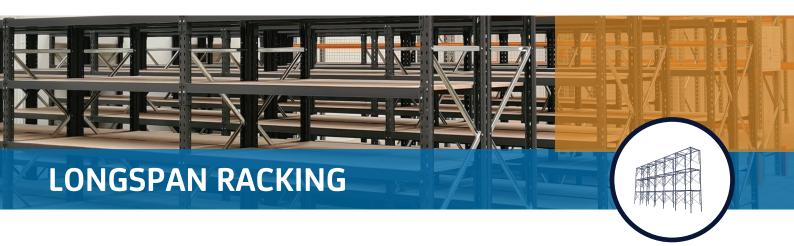

## FITZRITE

LONGSPAN RACKING provides an inexpensive storage solution ideal for a range of applications such as box or archive storage, storerooms, parts storage, workshops and workbenches. Available in a variety of shelf types, chipboard and mesh deck is commonly used for general purpose applications and the steel galvanised deck is generally used for grocery applications, so spillages can be easily wiped clean.