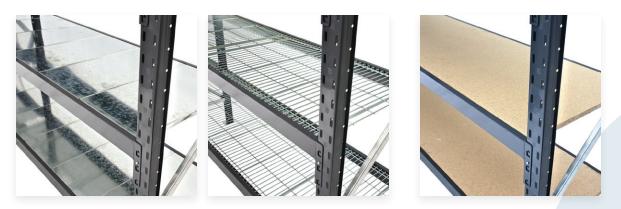

|                                                                                  |
| 1800mm      | 1920mm              | 450kg                                                                   |                                    |                                                                                  |
| 2100mm      | 2220mm              | 400kg                                                                   |                                    |                                                                                  |
| 2400mm      | 2520mm              | 300kg                                                                   |                                    |                                                                                  |



Metal Shelf

Mesh Deck

Chipboard Shelf