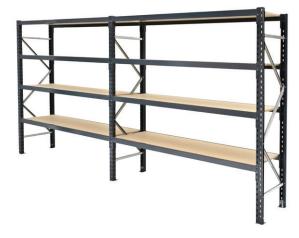

## FITZRITE

LONGSPAN RACKING provides an inexpensive storage solution ideal for a range of applications such as box or archive storage, storerooms, parts storage, workshops and workbenches. Available in a variety of shelf types, chipboard and mesh deck is commonly used for general purpose applications and the steel galvanised deck is generally used for grocery applications, so spillages can be easily wiped clean.

| BEAM LENGTH | EXTERNAL BAY LENGTH | LOADING /CHIPBOARD LEVEL<br>*Loads may increase when FTB's<br>are added | FRAME HEIGHTS                      | BAY DEPTHS                                                                       |
|-------------|---------------------|-------------------------------------------------------------------------|------------------------------------|----------------------------------------------------------------------------------|
| 900mm       | 1020mm              | 225kg*                                                                  | 900 / 1000<br>2000 / 2400 / 3000mm | 460 / 600<br>900 / 1200mm<br>Note – Loads may vary for<br>900 & 1200mm Deep Bays |
| 1200mm      | 1320mm              | 300kg*                                                                  |                                    |                                                                                  |
| 1500mm      | 1620mm              | 375kg*                                                                  |                                    |                                                                                  |
| 1800mm      | 1920mm              | 450kg                                                                   |                                    |                                                                                  |
| 2100mm      | 2220mm              | 400kg                                                                   |                                    |                                                                                  |
| 2400mm      | 2520mm              | 300kg                                                                   |                                    |                                                                                  |