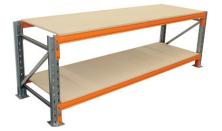

## **RACK WORK BENCHES**

OUR WORK BENCHES are great for any kind of warehouse. Whether you have chipboard shelves or custom steel bench tops it is a great way to keep your work space tidy and organised. With different variations of the work bench you can customise from 2 tier, 4 tier, wood or steel bench tops flush with beams for an even working surface, heavy duty castor wheels, parts bins or louvered panel can also be added.

## 2-Tier rack workbench

| STANDARD BENCH LENGTH | 1372 / 2134 / 2591 / 2743mm          |
|-----------------------|--------------------------------------|
| BENCH EXTERNAL LENGTH | 1562 / 2324 / 2781 / 2933mm          |
| OTHER BENCH LENGTHS   | Available in a wide range of lengths |
| BENCH HEIGHT          | 920mm                                |
| DEPTH                 | 609 / 838mm                          |