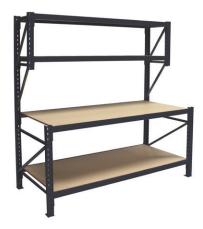

## **4-TIER LONGSPAN WORKBENCH**

| BENCH LENGTH         | 900 / 1200 / 1500 / 1800 / 2100 / 2400mm  |
|----------------------|-------------------------------------------|
| BENCH EXTERNALLENGTH | 1028 / 1328 / 1628 / 1928 / 2228 / 2528mm |
| BENCH HEIGHT         | 900mm                                     |
| OVERALL HEIGHT       | 2000mm                                    |
| DEPTH                | 900mm deep with 460mm top shelve          |