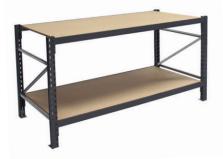

## 2-Tier rack workbench

| STANDARD BENCH LENGTH | 1372 / 2134 / 2591 / 2743mm          |
|-----------------------|--------------------------------------|
| BENCH EXTERNAL LENGTH | 1562 / 2324 / 2781 / 2933mm          |
| OTHER BENCH LENGTHS   | Available in a wide range of lengths |
| BENCH HEIGHT          | 920mm                                |
| DEPTH                 | 609 / 838mm                          |